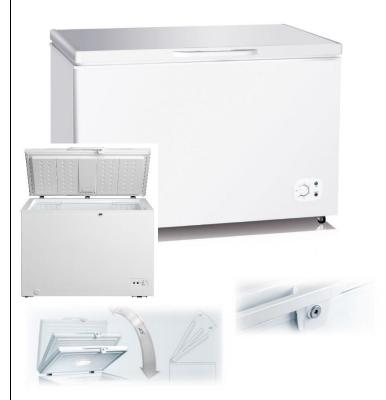

# **CHEST FREEZER**

# **Unit Weight & Dimensions:**

Product Size (W\*D\*H): 111.5\*64.5\*85 cm (w/handle)
Product Size (W\*D\*H): 43.9\*25.4\*33.5 in (w/handle)

Package Size (L\*W\*H): 45.6\*27.5\*34.75 in

Net Weight: 46 kg / 101.2 lbs Gross Weight: 51 kg / 112.2 lbs

## **Model AFCD11A4W**

#### **Features**

Dual Action
Adjustable Thermostat
Easy-to-clean Interior
Balanced Hinge (Door can stay open at angle from 45° to 75°)
Rollers for easy movement
(2) Removable Storage Baskets
PCM Lining
Lock

### **Specifications**

Rated Voltage: 220-240 V Frequency: 50/60Hz Net Volume: 10.2 cu.ft Gross Volume: 11 cu.ft Refrigerant: R600a Climate Class T Color: White

IEC Certified and CE Approved

Schuko Plug