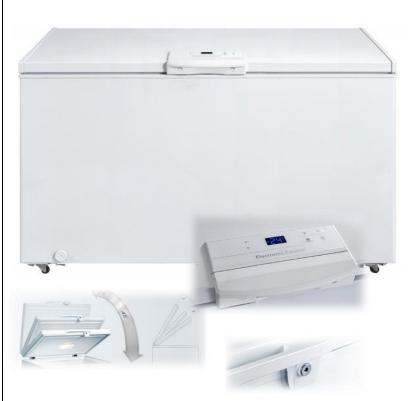

### **Features**

Single Door

Exterior Electronic Temperature Controls with LED

Display

Conversion between °C and °F

Easy-to-clean Aluminum Interior

Balanced Hinge (Door can stay open at angle

from 45° to 75°)

Wheels for easy movement

(4) Removable Storage Basket

Lock

### **Specification**

Rated Voltage: 220-240 V

Frequency: 50/60Hz Net Volume: 17.2 cu.ft Gross Volume: 18.2 cu.ft Refrigerant: R600a Climate Class T

Color: White

IEC Certified and CE Approved

Schuko Plua